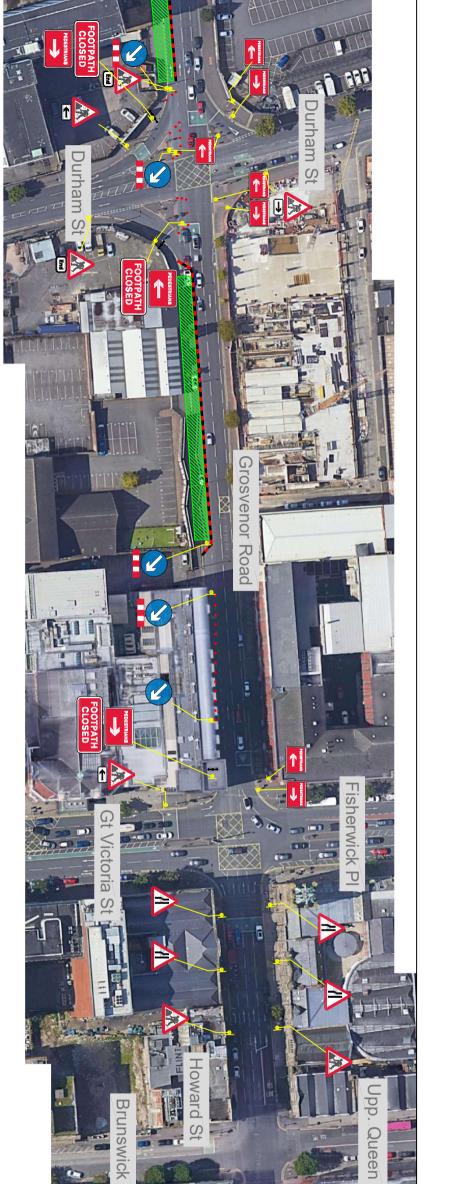

| Pedestrian Barrier<br>Pedestrian Diversion<br>Pedestrian Facility<br>Pedestrian Marshal<br>Pedestrian Marshal<br>Ped | g Out stance f<br>in Size o<br>in Size c<br>in Size c<br>r<br>quired I<br>quired I<br>stance t | Scale;<br>NB. Drawing is not to scale.<br>Project Details;<br>Lane Closure<br>Lane Closure<br>Grosvenor Road<br>Belfast | Drawing Number;<br>TM-GR-03 Rev A<br>Date Drawn;<br>8th March 2024<br>Drawn By;<br>Paul Walsh<br>Revised By;<br>Michael Christie - 05.04.24 | <ul> <li>Traffic Management Notes;</li> <li>1. All temporary traffic management shall be in accordance with<br/>Chapter 8 of the Traffic Signs Manual 2009.</li> <li>2. All temporary traffic management shall be in accordance with<br/>the Traffic Signs Regulations &amp; General Directions 2016.</li> <li>3. All Temporary Traffic Management shall conform to the Safety at<br/>Street Works &amp; Road Works, A Code of Practice 2013.</li> <li>4. All Temporary Traffic Management sign locations are indicative<br/>and are subject to on site approval from the Person in Charge.</li> <li>5. All Temporary Traffic Management sign locations are indicative<br/>and are subject to on site approval from the Person in Charge.</li> <li>7. This drawing has been produced for the specific client and project identified below<br/>and is not intended for use by any other person or for any other purpose.</li> <li>7. This Drawing is a representation of the traffic management systems, which must be<br/>installed by qualified personnel. Distances between signs may not be to scale, for<br/>the purposes of clarity.</li> <li>On installations Taper Lengths, Safety Zones, Minimum Visibility to first sign &amp;<br/>Minimum size of Signs and Cones will conform to Chapter 8 Guidelines for the<br/>speed of road.</li> </ul> |
|--------------------------------------------------------------------------------------------------------------------------------------------------------------------------------------------------------------------------------------------------------------------------------------------------------------------------------------------------------------------------------------------------------------------------------------------------------------------------------------------------------------------------------------------------------------------------------------------------------------------------------------------------------------------------------------------------------------------------------------------------------------------------------------------------------------------------------------------------------------------------------------------------------------------------------------------------------------------------------------------------------------------------------------------------------------------------------------------------------------------------------------------------------------------------------------------------------------------------------------------------------------------------------------------------------------------------------------------------------------------------------------------------------------------------------------------------------------------------------------------------------------------------------------------------------------------------------------------------------------------------------------------------------------------------------------------------------------------------------------------------------------------------------------------------------------------------------------------------------------------------------------------------------------------------------------------------------------------------------------------------------------------------------------------------------------------------------------------------------------------------------------------------------------------------------------------------------------------------------------------------------------------------------------------------------------------------------------------|------------------------------------------------------------------------------------------------|-------------------------------------------------------------------------------------------------------------------------|---------------------------------------------------------------------------------------------------------------------------------------------|--------------------------------------------------------------------------------------------------------------------------------------------------------------------------------------------------------------------------------------------------------------------------------------------------------------------------------------------------------------------------------------------------------------------------------------------------------------------------------------------------------------------------------------------------------------------------------------------------------------------------------------------------------------------------------------------------------------------------------------------------------------------------------------------------------------------------------------------------------------------------------------------------------------------------------------------------------------------------------------------------------------------------------------------------------------------------------------------------------------------------------------------------------------------------------------------------------------------------------------------------------------------------------------------------------------------------------------------------------|