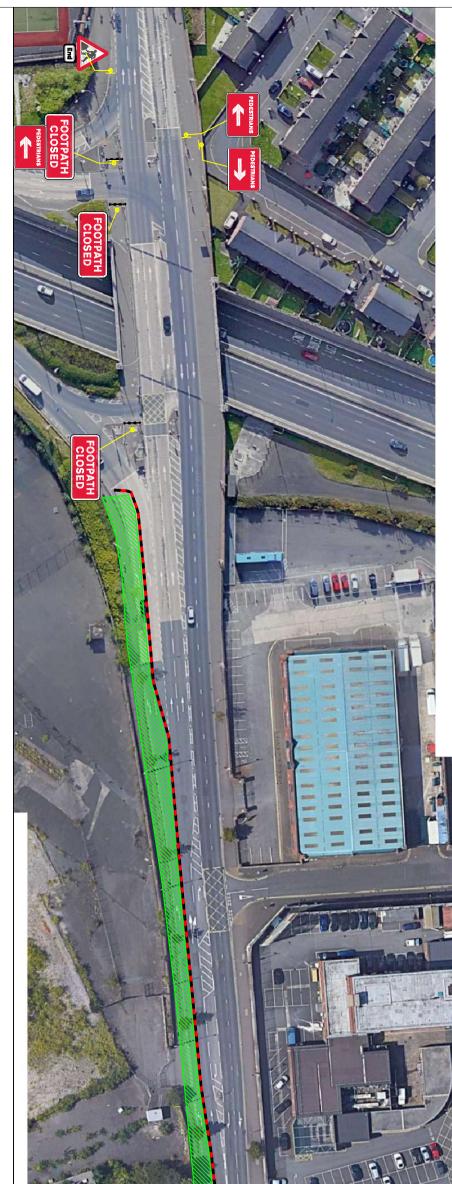

| Pedestrian Barrier<br>Pedestrian Diversion<br>Pedestrian Facility<br>Pedestrian Marshal<br>Pedestrian Marshal<br>Ped | g Out stance f<br>in Size o<br>in Size c<br>in Size c<br>r<br>quired I<br>quired I<br>stance t | Scale;<br>NB. Drawing is not to scale.<br>Project Details;<br>Lane Closure<br>Lane Closure<br>Grosvenor Road<br>Belfast | Drawing Number;<br>TM-GR-03 Rev A<br>Date Drawn;<br>8th March 2024<br>Drawn By;<br>Paul Walsh<br>Revised By;<br>Michael Christie - 05.04.24 | <ul> <li>Traffic Management Notes;</li> <li>1. All temporary traffic management shall be in accordance with<br/>Chapter 8 of the Traffic Signs Manual 2009.</li> <li>2. All temporary traffic management shall be in accordance with<br/>the Traffic Signs Regulations &amp; General Directions 2016.</li> <li>3. All Temporary Traffic Management shall conform to the Safety at<br/>Street Works &amp; Road Works, A Code of Practice 2013.</li> <li>4. All Temporary Traffic Management sign locations are indicative<br/>and are subject to on site approval from the Person in Charge.</li> <li>5. All Temporary Traffic Management sign locations are indicative<br/>and are subject to on site approval from the Person in Charge.</li> <li>7. This drawing has been produced for the specific client and project identified below<br/>and is not intended for use by any other person or for any other purpose.</li> <li>7. This Drawing is a representation of the traffic management systems, which must be<br/>installed by qualified personnel. Distances between signs may not be to scale, for<br/>the purposes of clarity.</li> <li>On installations Taper Lengths, Safety Zones, Minimum Visibility to first sign &amp;<br/>Minimum size of Signs and Cones will conform to Chapter 8 Guidelines for the<br/>speed of road.</li> </ul> |
|--------------------------------------------------------------------------------------------------------------------------------------------------------------------------------------------------------------------------------------------------------------------------------------------------------------------------------------------------------------------------------------------------------------------------------------------------------------------------------------------------------------------------------------------------------------------------------------------------------------------------------------------------------------------------------------------------------------------------------------------------------------------------------------------------------------------------------------------------------------------------------------------------------------------------------------------------------------------------------------------------------------------------------------------------------------------------------------------------------------------------------------------------------------------------------------------------------------------------------------------------------------------------------------------------------------------------------------------------------------------------------------------------------------------------------------------------------------------------------------------------------------------------------------------------------------------------------------------------------------------------------------------------------------------------------------------------------------------------------------------------------------------------------------------------------------------------------------------------------------------------------------------------------------------------------------------------------------------------------------------------------------------------------------------------------------------------------------------------------------------------------------------------------------------------------------------------------------------------------------------------------------------------------------------------------------------------------------------|------------------------------------------------------------------------------------------------|-------------------------------------------------------------------------------------------------------------------------|---------------------------------------------------------------------------------------------------------------------------------------------|--------------------------------------------------------------------------------------------------------------------------------------------------------------------------------------------------------------------------------------------------------------------------------------------------------------------------------------------------------------------------------------------------------------------------------------------------------------------------------------------------------------------------------------------------------------------------------------------------------------------------------------------------------------------------------------------------------------------------------------------------------------------------------------------------------------------------------------------------------------------------------------------------------------------------------------------------------------------------------------------------------------------------------------------------------------------------------------------------------------------------------------------------------------------------------------------------------------------------------------------------------------------------------------------------------------------------------------------------------|